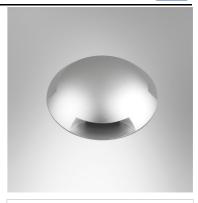

## Specification

Housing Body made of die-cast aluminium

Top cover made of die-cast aluminium

Finishing Powder coated in grey
Lens Polycarbonate
Gasket Silicone rubber
Cable Entry Nickel brass cable gland
Dimension Dia.50x104 mm.
Cut Out Dia.84 mm.