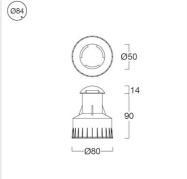

## Specification

Housing Body made of die-cast aluminium

Top cover made of die-cast aluminium

Finishing Powder coated in grey
Lens Polycarbonate
Gasket Silicone rubber
Cable Entry Nickel brass cable gland
Dimension Dia.50x104 mm.
Cut Out Dia.84 mm.

Mounting Recessed in block out

made of polypropylene

Power 3W Light Source LED Module Colour Temperature 3000K

Beam Angle Three-direction output

Control Gear Separate switching power supply

Power Supply 220-240VAC,50Hz